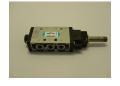

### Common parts for paint guns

➤ Pneumatic control valve. (Univer ac7500) (503027)

Electric plug for ac 7500. (500003)

Electric coil for ac 7500. (500002)