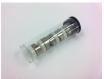

### Titan pump (Airless)

| Seal Kit Shian. (paint piston) (2 pieces needed) (303030 |  | Seal kit small. (paint pis | ston) (2 pieces needed) | (503650) |
|----------------------------------------------------------|--|----------------------------|-------------------------|----------|
|----------------------------------------------------------|--|----------------------------|-------------------------|----------|

• Repair kit large (paint pump) (503245)

• Service kit minor (hydraulic pump) (503239)