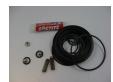

### Titan pump (Airless)

| Seal Kit Shian. (paint piston) (2 pieces needed) (303030 |  | Seal kit small. (paint pis | ston) (2 pieces needed) | (503650) |
|----------------------------------------------------------|--|----------------------------|-------------------------|----------|
|----------------------------------------------------------|--|----------------------------|-------------------------|----------|

• Repair kit large (paint pump) (503245)

• Service kit minor (hydraulic pump) (503239)