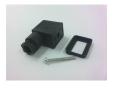

### Common parts for paint guns

➤ Pneumatic control valve. (Univer ac7500) (503027)

Electric plug for ac 7500. (500003)

Electric coil for ac 7500. (500002)