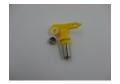

### Other parts for Airless system

| • | Service kit | (one way valve – retainer) | (510304) |
|---|-------------|----------------------------|----------|
|---|-------------|----------------------------|----------|