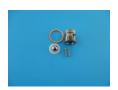

### Other parts for Airless system

| • | Service kit | (one way valve – retainer) | (510304) |
|---|-------------|----------------------------|----------|
|---|-------------|----------------------------|----------|