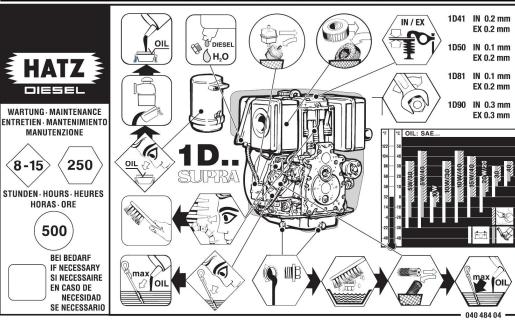

# Congratulation on your new BM PS 13 pump station

2015-09-25

Clip from the manual concerning the service schedules. See the manual for more detailed information.

| Subject                                 | Daily<br>check | After first<br>50 hours | Every 250<br>hours | Every 500<br>hours | Every 1000<br>hours or 1<br>year | Remarks                                                           |
|-----------------------------------------|----------------|-------------------------|--------------------|--------------------|----------------------------------|-------------------------------------------------------------------|
| Oil level in the engine                 | Х              |                         |                    |                    |                                  |                                                                   |
| Change oil                              |                | Х                       | X                  |                    |                                  |                                                                   |
| Change engine oil filter                |                | Х                       | X                  |                    |                                  |                                                                   |
| Check air filter                        |                |                         |                    | X                  |                                  |                                                                   |
| Change fuel filter                      |                |                         |                    | Х                  |                                  |                                                                   |
| Check free passage in the air filter    | Х              |                         |                    |                    |                                  |                                                                   |
| Check and clean the area of air cooling | Х              |                         |                    |                    |                                  |                                                                   |
| Check the engine valve clearance        |                | Х                       | Х                  |                    |                                  |                                                                   |
| Check the battery                       |                |                         | Х                  |                    |                                  | Watch the sight glass on the battery.                             |
| Check the level of hydraulic oil        | X              |                         |                    |                    |                                  |                                                                   |
| Change the filter for hydraulic oil     |                | Х                       | X                  |                    |                                  | After the first 50 hour, inspect the filter. Change if necessary. |
| Change the hydraulic oil                |                |                         |                    |                    | X                                |                                                                   |
| Check for fault and defects             | Х              |                         | X                  |                    |                                  |                                                                   |
| Tighten up all bolts and nuts.          |                | Х                       | Х                  |                    |                                  | Do not tighten top bolts after<br>50 hours                        |