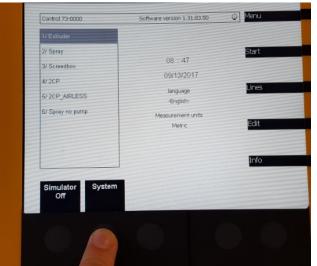

1) Inset the USB into the LineMaster

2) Go to "System"

3) Press "Settings"

4) Press "Save" for save settings

5) Press "Load" for load settings

| Board Type                      | 1     |        | Start  |
|---------------------------------|-------|--------|--------|
| Machine type                    | Basic |        | Start  |
| Burner                          | No    |        |        |
| Compressor 2                    | No    |        | -      |
| Air Release                     | No    |        | Lines  |
| Acoustic Alarm                  | No    |        |        |
| Diagnostic Logging              | No    |        | -      |
|                                 |       |        | Edit   |
|                                 |       |        |        |
|                                 |       |        |        |
|                                 |       |        | Info   |
| Load Save                       |       | Borum  | System |
| Settings Settings               |       | Online | System |
| Statements in the second second |       |        |        |