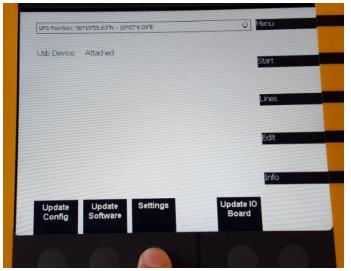

1) Inset the USB into the LineMaster

2) Go to "System"

3) Press "Settings"

4) Press "Save" for save settings

5) Press "Load" for load settings

| Board Type                      | 1     |        | Start  |
|---------------------------------|-------|--------|--------|
| Machine type                    | Basic |        | Start  |
| Burner                          | No    |        |        |
| Compressor 2                    | No    |        | -      |
| Air Release                     | No    |        | Lines  |
| Acoustic Alarm                  | No    |        |        |
| Diagnostic Logging              | No    |        | -      |
|                                 |       |        | Edit   |
|                                 |       |        |        |
|                                 |       |        |        |
|                                 |       |        | Info   |
| Load Save                       |       | Borum  | System |
| Settings Settings               |       | Online | System |
| Statements in the second second |       |        |        |