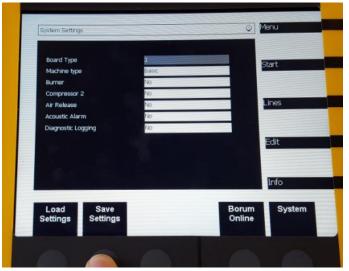

1) Inset the USB into the LineMaster

2) Go to "System"

3) Press "Settings"

4) Press "Save" for save settings

5) Press "Load" for load settings

| Board Type                      | 1     |        | Start  |
|---------------------------------|-------|--------|--------|
| Machine type                    | Basic |        | Start  |
| Burner                          | No    |        |        |
| Compressor 2                    | No    |        | -      |
| Air Release                     | No    |        | Lines  |
| Acoustic Alarm                  | No    |        |        |
| Diagnostic Logging              | No    |        | -      |
|                                 |       |        | Edit   |
|                                 |       |        |        |
|                                 |       |        |        |
|                                 |       |        | Info   |
| Load Save                       |       | Borum  | System |
| Settings Settings               |       | Online | System |
| Statements in the second second |       |        |        |